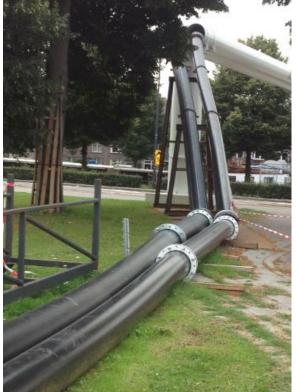

pipes can be delivered with or without stubends and steel flanges. In combination with our StrongFloats it's the best solution for dredging and sand winning applications.

#### Available in:

- All regular qualities
- Pressure levels PN3,2 up to PN25
- Various diameters
- All lengths, up to 20 metres

#### **HDPE Welding Stubends:**

- All regular qualities
- Pressure levels PN 3,2 up to PN 25
- Various diameters

#### Flanges

All our steel and PE (steel core) flanges are available in PN16 or PN10 dimensions.

We supply our steel flanges galvanized or coated in any color you demand.

We have also have PE flanges with a steel core.

#### **HDPE Bends and Y-Pieces**

We deliver HDPE bends and Y-Pieces for discharge pipes, available in any size, wall thicknesses, diameters and angles.







## **DredgingCase - Dutch Floating Pipeline Systems**

# **StrongPipe HDPE Range**

#### Some examples / Main dimensions

|      | SDR 11<br>PN16 |       | SDR13,6<br>PN12,5 |      | SDR17<br>PN10 |      | SDR21<br>PN8 |      |
|------|----------------|-------|-------------------|------|---------------|------|--------------|------|
| OD   |                |       |                   |      |               |      |              |      |
|      | ID             | Wall  | ID                | Wall | ID            | Wall | ID           | Wall |
| 160  | 130,9          | 14,5  | 136,5             | 11,8 | 141,2         | 9,4  | 144,8        | 7,6  |
| 180  | 147,3          | 16,4  | 153,5             | 13,2 | 158,8         | 10,6 | 162,9        | 8,6  |
| 200  | 163,6          | 18,2  | 170,6