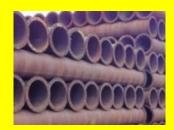

#### StrongPipe HDPE

Our top quality European produced HDPE dredging pipes can be delivered with or without stubends and steel flanges. In combination with our StrongFloats it's the best solution for dredging and sand winning applications.

#### Available in:

- All regular qualities
- Pressure levels PN3,2 up to PN25
- Various diameters
- All lengths, up to 20 metres