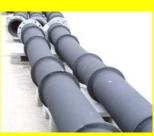

#### StrongPipe HDPE

Our top quality European produced HDPE dredging pipes can be delivered with or without stubends and steel flanges. In combination with our StrongFloats it's the best solution for dredging and sand winning applications.

#### Available in:

- All regular qualities
- Pressure levels PN3,2 up to PN25
- Various diameters
- All lengths, up to 20 metres