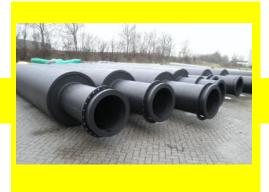

#### StrongPipe HDPE

Our top quality European produced HDPE dredging pipes can be delivered with or without stubends and steel flanges. In combination with our StrongFloats it's the best solution for dredging and sand winning applications.

#### Available in:

- All regular qualities
- Pressure levels PN3,2 up to PN25
- Various diameters
- All lengths, up to 20 metres