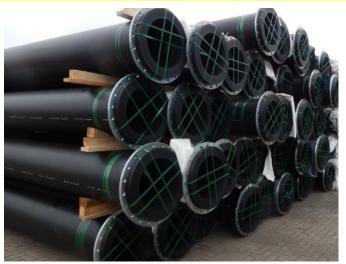

#### **HDPE Welding Stubends:**

- All regular qualities
- Pressure levels PN 3,2 up to PN 25
- Various diameters

#### Flanges

All our steel and PE (steel core) flanges are available in PN16 or PN10 dimensions.

We supply our steel flanges galvanized or coated in any color you demand.

We have also have PE flanges with a steel core.